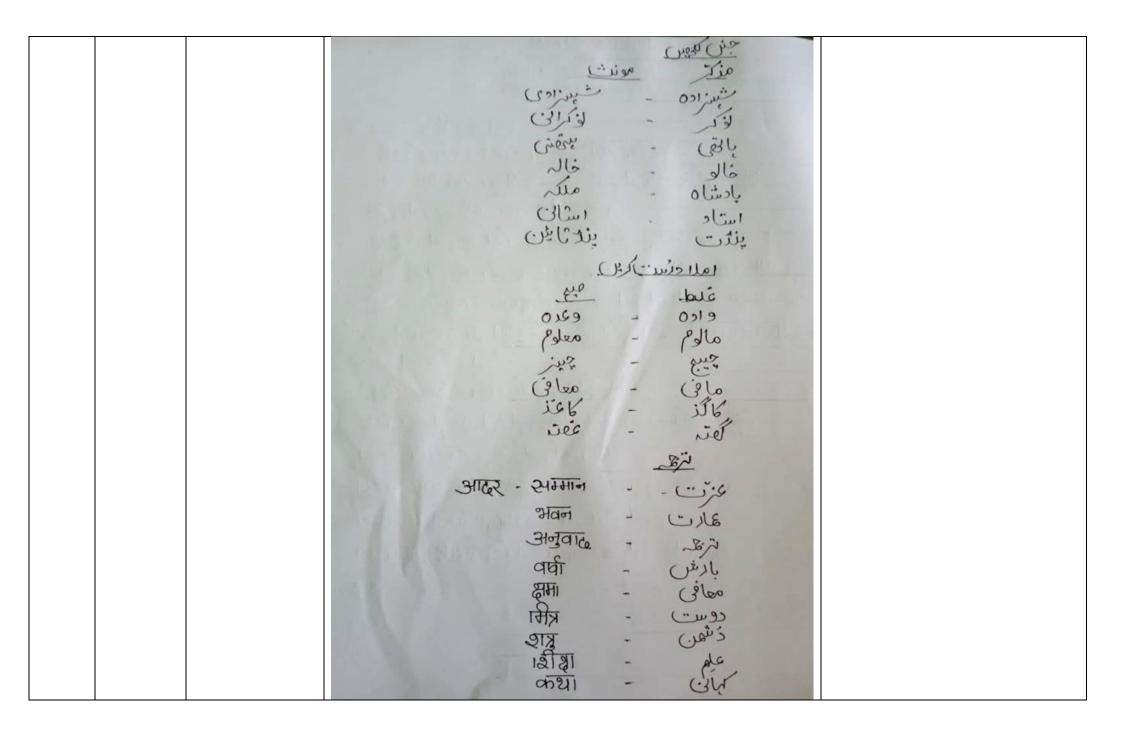

| الفاظ - معنی منفور قبول تدبیر نزلیب مقدس یالینزه مقدس یالینزه مود معنی معنی معنی معنی معنی معنی معنی معنی                       |  |
|---------------------------------------------------------------------------------------------------------------------------------|--|
| واعد نظع<br>عد عدود<br>تزبیر تناسیر<br>همگرا همگری<br>منعله فیها<br>منعله فیها<br>منعله بهانیان<br>منعله بهانیان<br>منعله داورد |  |
| الفاظ الفياه<br>قيمتى « ستى<br>عرب « دلت<br>خوشبو « بدلو<br>شوال « مهندا<br>سوال « جواب<br>دكووپ « جهاف                         |  |